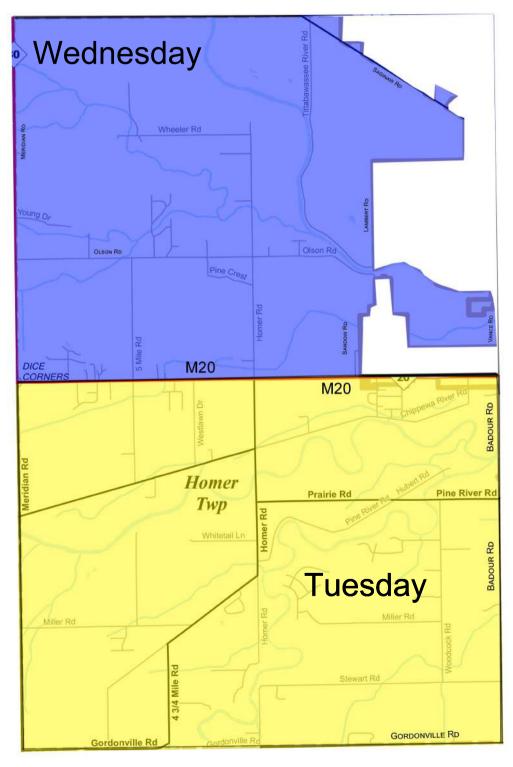

South of M20 is serviced on Tuesdays. North of M20 your new service is on Wednesdays. First service day will be delayed one day due to the New Year holiday.

Information on your collection day is inside this brochure and we recommend having your materials at the curb at 7 pm or later the night before service.

### Service Day Map

Call (855) WASTE-65 or visit PriorityWaste.com for more information.