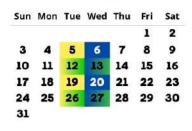

## **Homer Township**

2024 Recycling and Waste Collection Calendar

South of M20 Tuesdays

North of M20 Wednesdays

2024

January

| Sun | Mon | Tue | Wed | Thu | Fri | Sat |
|-----|-----|-----|-----|-----|-----|-----|
|     | 1   | 2   | 3   | 4   | 5   | 6   |
| 7   | 8   | 9   | 10  | 11  | 12  | 13  |
| 14  | 15  | 16  | 17  | 18  | 19  | 20  |
| 21  | 22  | 23  | 24  | 25  | 26  | 27  |
| 28  | 29  | 30  | 31  |     |     |     |

**Tuesday Trash Service** 

Tuesday

**Recycling and Trash Service** 

Wednesday Trash Service

Wednesday Recycling o

**Recycling and Trash Service** 

If your service day falls on or after a holiday, your service will be delayed one day later.