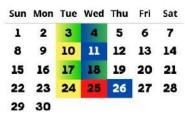

#### February

Holiday

| Sun | Mon | Tue | Wed | Thu | Fri | Sat |
|-----|-----|-----|-----|-----|-----|-----|
|     |     |     |     | 1   | 2   | 3   |
| 4   | 5   | 6   | 7   | 8   | 9   | 10  |
| 11  | 12  | 13  | 14  | 15  | 16  | 17  |
| 18  | 19  | 20  | 21  | 22  | 23  | 24  |
| 25  | 26  | 27  | 28  | 29  |     |     |

**Tuesday Trash Service** 

Tuesday

**Recycling and Trash Service** 

Wednesday Trash Service

Wednesday Recycling o

**Recycling and Trash Service** 

If your service day falls on or after a holiday, your service will be delayed one day later.